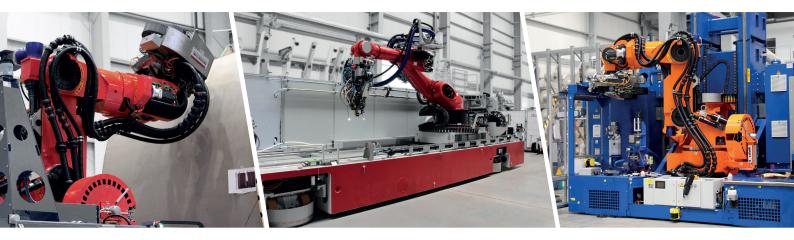

## **CUSTOMIZED ROBOTICS - INDIVIDUAL SOLUTIONS FOR YOUR REQUIREMENTS**

For more than two decades Broetje-Automation has been integrating customized robotic solutions with multiple industrial processes. Based on this experience we are able to provide the right solution for your individual task.

Our customized robots cover the entire spectrum of capabilities, from the small and lightweight mobile cobots to the stiffest and most accurate robots available on the market.

#### 3 Times Stiffer than a Standard Robot

- Highest accuracy and repeatability
- Extreme reliability and availability
- Minimized torsion and deflection
- Kinematic to handle high forces and accuracy
- Symmetrical force arrangement
- No backlash -> master slave drives
- Standard off the shelf components

## STANDARD INDUSTRIAL ROBOTS - PROVEN TECHNOLOGY

Standard robots are ideal for easy automation. High-performance, low initial investment cost and most of all, the adaptability of robots make them the perfect choice for efficient automation solutions. Our software developed specifically for robotics significantly improves positioning accuracy and repeatability of standard robots.

#### **Tailor Made Process Integration**

- Standard components
- Cost-effective controller with Siemens 840 DSL
- Safe movements in confined spaces
- Off-the-shelf robots (Kuka, Comau, etc.)
- Multiple process end-effectors available